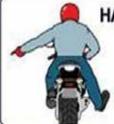

# MOTORCYCLE HAND SIGNALS

#### RIGHT TURN

Arm out bent at 90° angle up with fist clinched