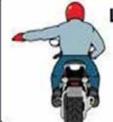

# MOTORCYCLE HAND SIGNALS

#### RIGHT TURN

Arm out bent at 90° angle up with fist clinched