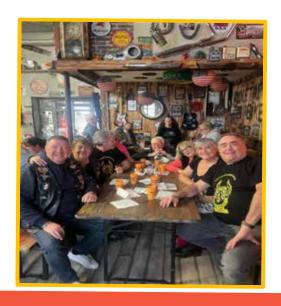

Kathy Engemann says: Here's a picture of the St. Louis Gateway Chapter meeting. Hope everyone is doing well. Soon will be riding season!!!

Mike Pingetzer sent in this photo of his group in GA.

Mike Ostrom is with LeAnne O'Rear and 10 others on a Gorgeous morning for a ride over Gates Pass and through Tucson Mountain Park to Hustle Bustle for a delicious breakfast!