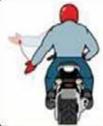

# MOTORCYCLE HAND SIGNALS

#### LEFT TURN

Arm and hand extending left, palm facing down