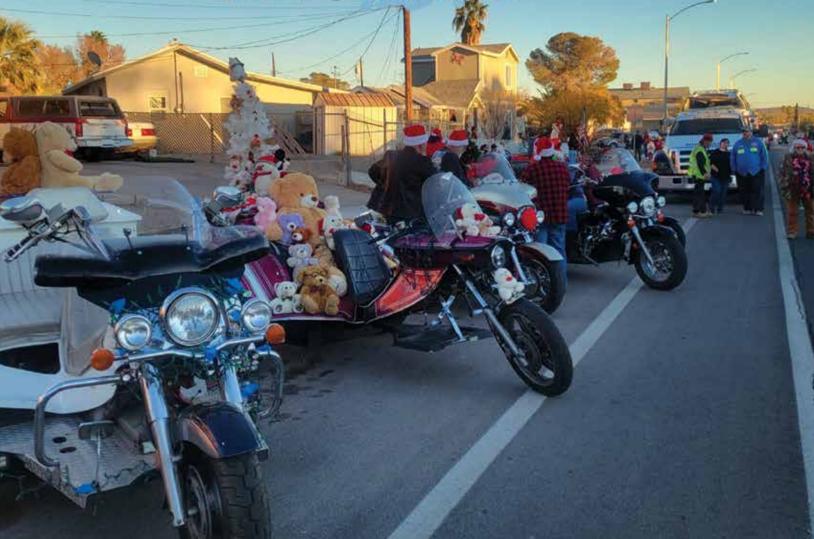

## **The Front Cover:**

Southern Nevada BTW getting ready to participate in a Christmas Parade

Jody Pankow: Here are some pics from the Boulder City Parade of Lights