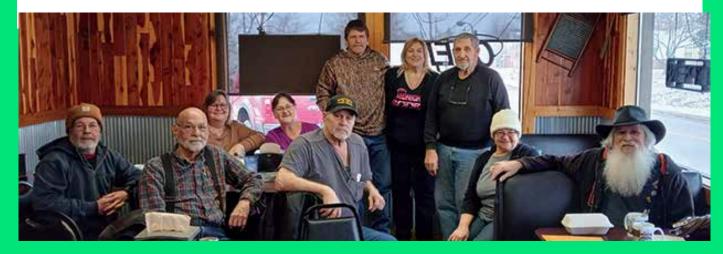

Kathy Engemann says: Here's a picture of the St. Louis Gateway Chapter meeting. Hope everyone is doing well. Soon will be riding season!!!

Mike Pingetzer sent in this photo of his group in GA.

Mike Ostrom is with LeAnne O'Rear and 10 others on a Gorgeous morning for a ride over Gates Pass and through Tucson Mountain Park to Hustle Bustle for a delicious breakfast!