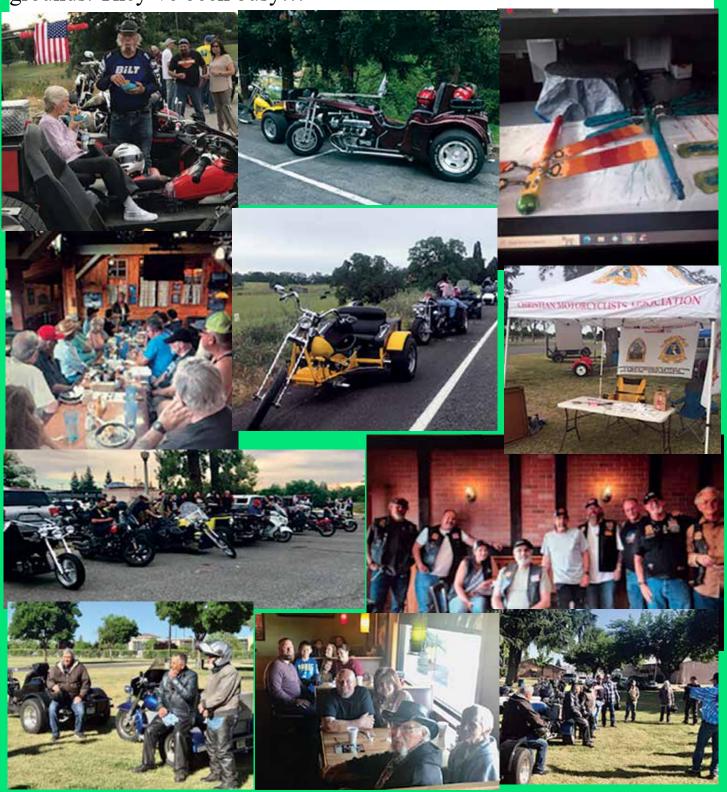

# NEWS FROM AROUND THE WORLD ON TRIKES

Ray Scales submitted: The SEK Trikers are looking forward to another great year. Our 4 Corners Trike In will be June 27, 28th and 29th 2025. In Coffeyville KS Fair Grounds. Watch for our Flyer in the next issue. Or on the BTW website. We started our year with a New Year's Ride. Hope to see more of you on the road.

Kathy Engemann says: Here's a picture of the St. Louis Gateway Chapter meeting. Hope everyone is doing well. Soon will be riding season!!!

Mike Pingetzer sent in this photo of his group in GA.

Mike Ostrom is with LeAnne O'Rear and 10 others on a Gorgeous morning for a ride over Gates Pass and through Tucson Mountain Park to Hustle Bustle for a delicious breakfast!

# Newsfrom Around the World on Trikes

continued

Mike Ostrom

Fellow Tucson Trike Riders member, Nick Jeffers died in a Motorcycle accident on Golf Links and Alvernon on Friday, Feb 7, 2025. Hugs and sympathy go out to fellow rider, Ellie [Jeffers] and family. Ride In Peace, Brother!

## News from Around the World on Trikes

Margaret Winebrenner sent photos of the 2024 Cycle Gear Motorcycle/Trike show, some of a meeting in Fresno with the Central Valley BTW Trike group, the Christian motorcycle group, a group of trikes on North Fork run, 2024, and some getting ready to go on ride from Madera Fairgrounds. They've been busy!!!

Jody Pankow: Here are some pics from the Boulder City Parade of Lights

# News from Around the World on Trikes

Michele Serre: for 4 years in a row, we were invited by the LAPD to follow their sleigh and give gifts to the community. Eugene as Santa with decorated trike, Michele as Mrs Santa and Chris with his decorated slingshot and some friend's trikes. Santa has been going around malls every day to share joy to parents and children. Lots of pictures taken with their children with Santa.