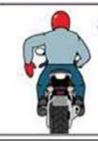

# MOTORCYCLE HAND SIGNALS

### STOP

Arm out bent at 90° angle down with palm facing back