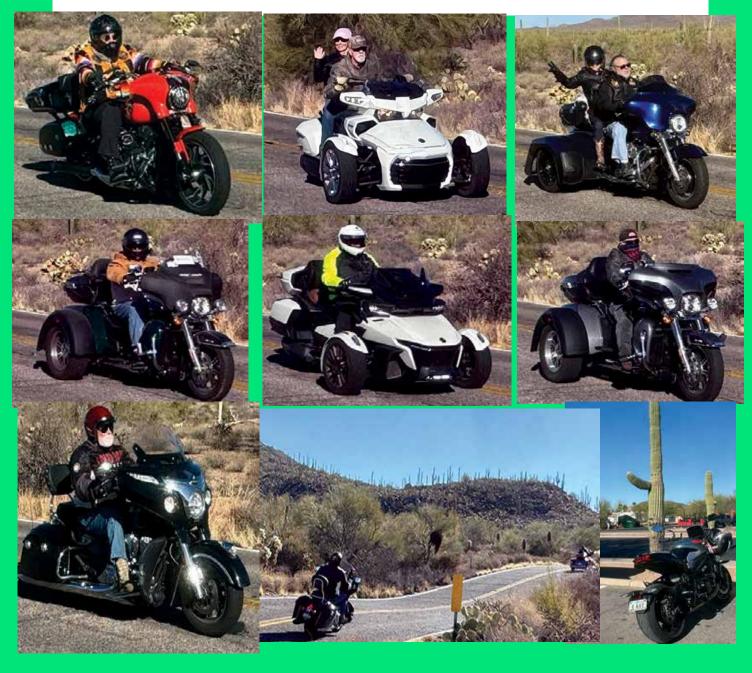

## News from Around the World on Trikes

Margaret Winebrenner sent photos of the 2024 Cycle Gear Motorcycle/Trike show, some of a meeting in Fresno with the Central Valley BTW Trike group, the Christian motorcycle group, a group of trikes on North Fork run, 2024, and some getting ready to go on ride from Madera Fairgrounds. They've been busy!!!