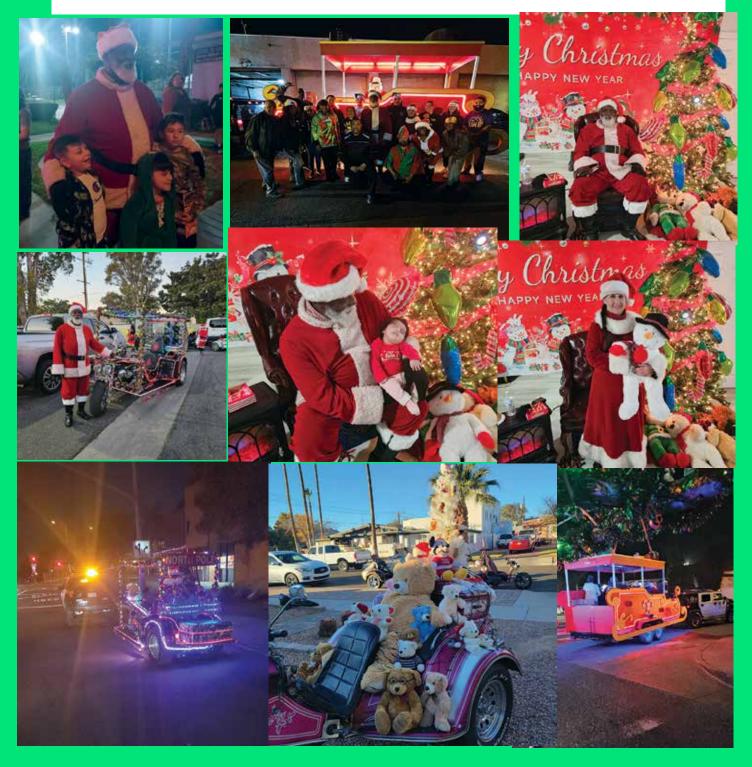

# News from Around the World on Trikes

Michele Serre: for 4 years in a row, we were invited by the LAPD to follow their sleigh and give gifts to the community. Eugene as Santa with decorated trike, Michele as Mrs Santa and Chris with his decorated slingshot and some friend's trikes. Santa has been going around malls every day to share joy to parents and children. Lots of pictures taken with their children with Santa.