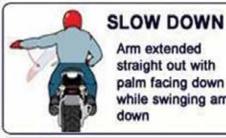

### STOP

Arm out bent at 90° angle down with palm facing back

HAZARD IN ROAD

Arm extended straight out with palm facing down while swinging arm down

FOLLOW ME Arm extended straight up with palm facing forward