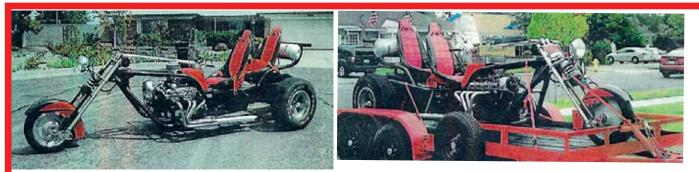

## MEMBER'S RIDES

Mike Pingetzer sent pics of the trikes he's had along the way. Purple one is a Camero with MG front end. The other one is his V8.