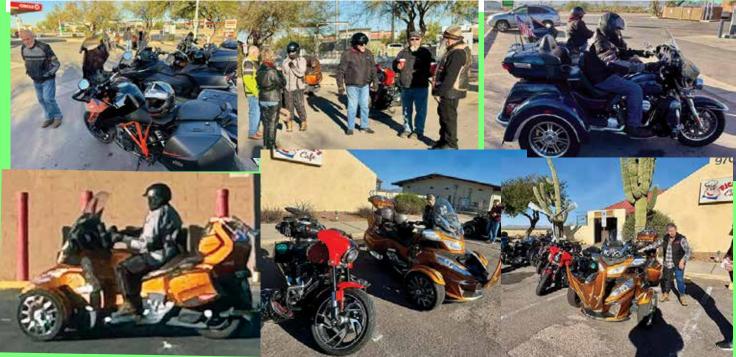

## News from Around the World on Trikes

continued

Dale Bennett of the Southwest Texas Trikers sent pictures of the chapter donating to Seguin Christian Cupboard

Tucson Trike Riders: Mike Ostrom is with LeAnne O'Rear and 5 others Nice ride to Sky Rider Cafe today.