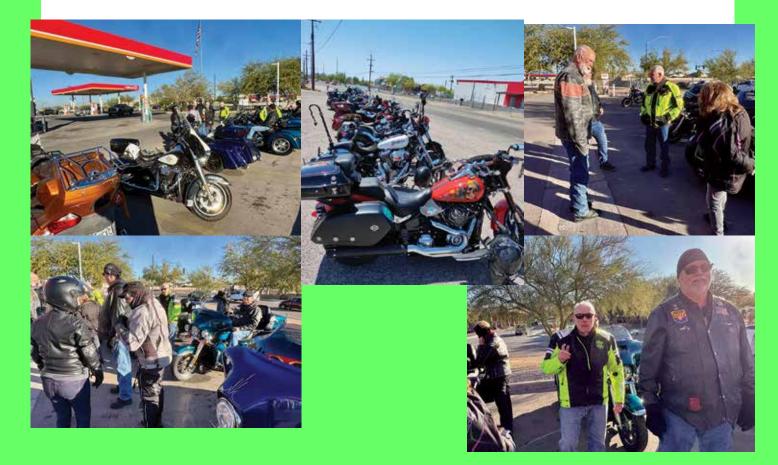

## NEWS FROM AROUND THE WORLD ON TRIKES

Still a few warmer fall days to ride and take in the beautiful fall colors, beautiful sunsets, great food, all equals a great fall ride in Iowa. Don Van Voorst with Siouxland Trikers of Iowa.

TTR Mike Ostrom is with Scott Natvman Riggan and 5 others Cool start to a beautiful day. Richie's at the airport served a delicious breakfast!

## News from Around the World on Trikes

continued

Dale Bennett of the Southwest Texas Trikers sent pictures of the chapter donating to Seguin Christian Cupboard

Tucson Trike Riders: Mike Ostrom is with LeAnne O'Rear and 5 others Nice ride to Sky Rider Cafe today.