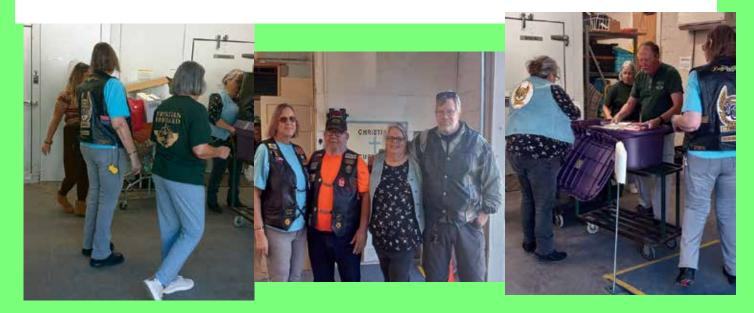

## News from Around the World on Trikes

continued

Dale Bennett of the Southwest Texas Trikers sent pictures of the chapter donating to Seguin Christian Cupboard

Tucson Trike Riders: Mike Ostrom is with LeAnne O'Rear and 5 others Nice ride to Sky Rider Cafe today.