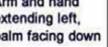

## MOTORCYCLE HAND SIGNALS

LEFT TURN Arm and hand

RIGHT TURN Arm out bent at 90° angle up with fist clinched

### STOP

Arm out bent at 90° angle down with palm facing back

HAZARD IN ROAD

Arm extended straight out with palm facing down while swinging arm down

FOLLOW ME Arm extended straight up with palm facing forward