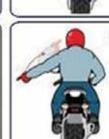

### STOP

Arm out bent at 90° angle down with palm facing back

HAZARD IN ROAD

Arm extended straight out with palm facing down while swinging arm down

FOLLOW ME Arm extended straight up with palm facing forward