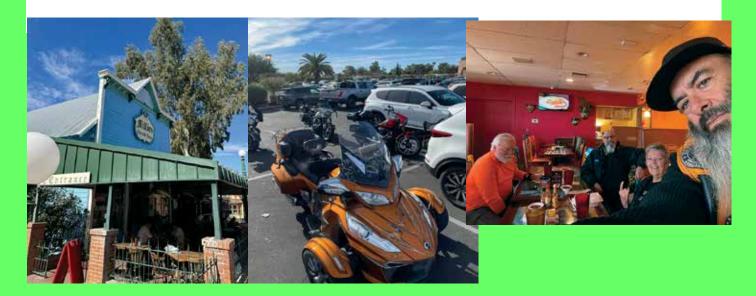

TTR Mike Ostrom is with Scott Natvman Riggan and 5 others Cool start to a beautiful day. Richie's at the airport served a delicious breakfast!

## News from Around the World on Trikes

continued

Dale Bennett of the Southwest Texas Trikers sent pictures of the chapter donating to Seguin Christian Cupboard

Tucson Trike Riders: Mike Ostrom is with LeAnne O'Rear and 5 others Nice ride to Sky Rider Cafe today.