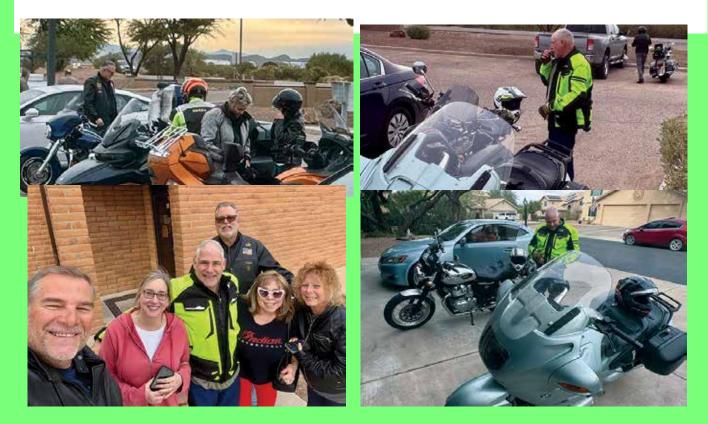

## NEWS FROM AROUND THE WORLD ON TRIKES

Still a few warmer fall days to ride and take in the beautiful fall colors, beautiful sunsets, great food, all equals a great fall ride in Iowa. Don Van Voorst with Siouxland Trikers of Iowa.

TTR Mike Ostrom is with Scott Natvman Riggan and 5 others Cool start to a beautiful day. Richie's at the airport served a delicious breakfast!

## News from Around the World on Trikes

continued

Dale Bennett of the Southwest Texas Trikers sent pictures of the chapter donating to Seguin Christian Cupboard

Tucson Trike Riders: Mike Ostrom is with LeAnne O'Rear and 5 others Nice ride to Sky Rider Cafe today.