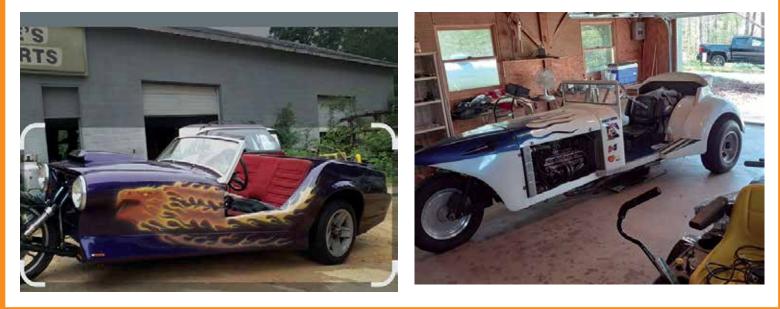

## MEMBER'S RIDES

Mike Pingetzer sent pics of the trikes he's had along the way. Purple one is a Camero with MG front end. The other one is his V8.