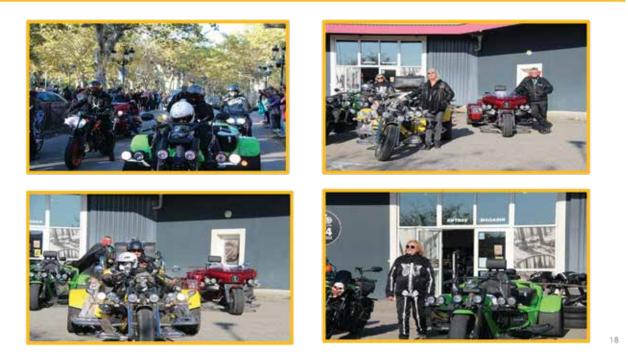

### HALLOWEEN – région 03 Vallée du Rhône (BTW et TRIKER FOU)

## OCTOBRE ROSE – région 09 Occitanie