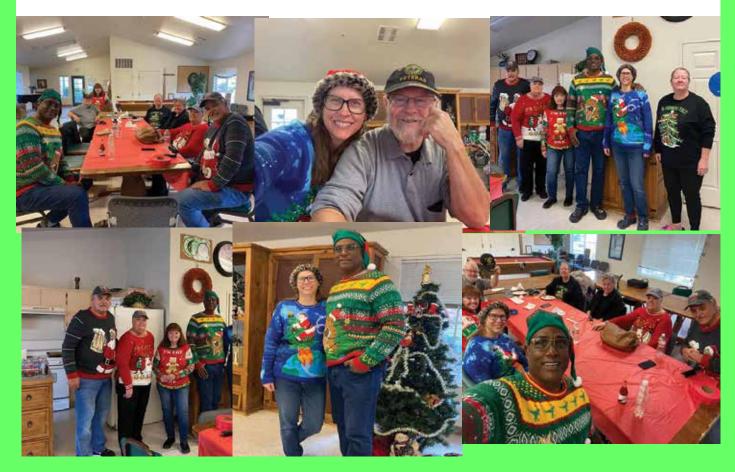

## News from Around the World on Trikes Continued

TTR Mike Ostrom is with 6 others

A cool start to the day, but it warmed up quickly for a ride to MVBG!

Kath Engemann submitted: The Gateway Chapter of St. Louis had our Christmas party, we had a lot of fun and talked about the upcoming rides and events in 2025. Hope everyone has a Merry Christmas and a Happy New Year!!